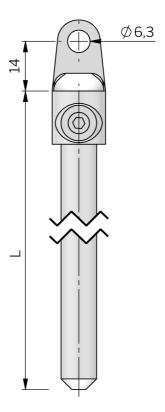

The adapter adds 14 mm to the total length (see drawing).

## MATERIAL

Rod: Steel, zinc plated